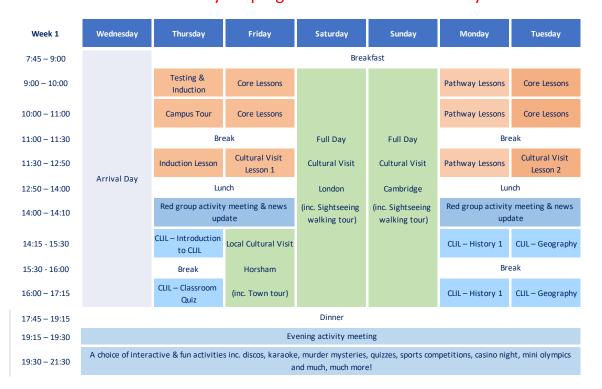

### ARDINGLY COLLEGE SCHOOL SAMPLE SUMMER PROGRAMME

#### SPECIALIST CLIL PROGRAMME

#### The structure of your programme in the summer may be different

| Week 1        | Monday                                                                                                                                                          | Tuesday                        | Wednesday                  | Thursday          | Friday                                | Saturday      | Sunday         |  |
|---------------|-----------------------------------------------------------------------------------------------------------------------------------------------------------------|--------------------------------|----------------------------|-------------------|---------------------------------------|---------------|----------------|--|
| 7:45 – 9:00   |                                                                                                                                                                 |                                |                            |                   |                                       |               |                |  |
| 9:00 – 10:00  |                                                                                                                                                                 | Testing & Induction            | Core Lessons               | Pathway Lessons   | Core Lessons                          |               |                |  |
| 10:00 - 11:00 |                                                                                                                                                                 | Campus Tour                    | Core Lessons               | Pathway Lessons   | Core Lessons                          |               |                |  |
| 11:00 - 11:30 |                                                                                                                                                                 |                                | Bre                        | Full Day          | Full Day                              |               |                |  |
| 11:30 - 12:50 | Arrival Day                                                                                                                                                     | Induction Lesson               | Cultural Visit<br>Lesson 1 | Pathway Lessons   | thway Lessons Cultural Visit Lesson 2 |               | Cultural Visit |  |
| 12:50 - 14:00 |                                                                                                                                                                 |                                | Lur                        | London            | Cambridge                             |               |                |  |
| 14:00 - 14:10 |                                                                                                                                                                 | R                              | ed group activity me       | (inc. Sightseeing | (inc. Sightseeing                     |               |                |  |
| 14:15 – 15:30 |                                                                                                                                                                 | CLIL – Introduction<br>to CLIL | Local Cultural Visit       | CLIL – History 1  | CLIL – Geography                      | walking tour) | walking tour)  |  |
| 15:30 - 16:00 |                                                                                                                                                                 | Break                          | Crawley                    | Break             |                                       |               |                |  |
| 16:00 – 17:15 |                                                                                                                                                                 | CLIL – Classroom<br>Quiz       | (inc. Town Tour)           | CLIL – History 1  | CLIL – Geography                      |               |                |  |
| 17:45 – 19:15 | Dinner                                                                                                                                                          |                                |                            |                   |                                       |               |                |  |
| 19:15 – 19:30 | Evening activity meeting                                                                                                                                        |                                |                            |                   |                                       |               |                |  |
| 19:30 – 21:30 | A choice of interactive & fun activities inc. discos, karaoke, murder mysteries, quizzes, sports competitions, casino night, mini olympics and much, much more! |                                |                            |                   |                                       |               |                |  |