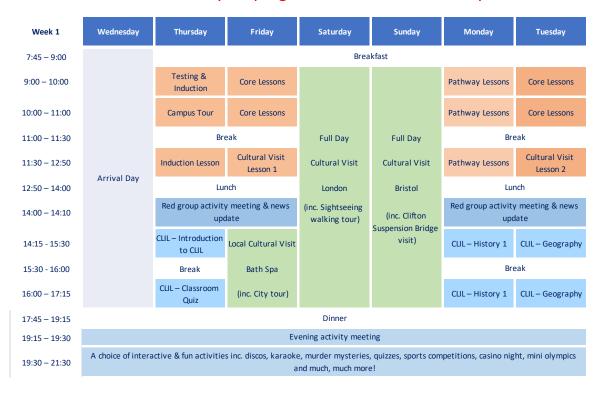

#### The structure of your programme in the summer may be different

| Week 2        | Wednesday                                                                                                                                                       | Thursday     | Friday                     | Saturday                 | Sunday         | Monday                 | Tuesday          | Wednesday     |
|---------------|-----------------------------------------------------------------------------------------------------------------------------------------------------------------|--------------|----------------------------|--------------------------|----------------|------------------------|------------------|---------------|
| 7:45 – 9:00   | Breakfast                                                                                                                                                       |              |                            |                          |                |                        |                  |               |
| 9:00 – 9:10   | Red group activity meeting & news update                                                                                                                        |              |                            |                          |                | Red group activity upo |                  |               |
| 9:15 – 10:30  | CLIL – Art 1                                                                                                                                                    | CLIL - Drama | CLIL - Science             |                          |                | CLIL – Art 2           | CLIL – History 2 |               |
| 10:30 - 11:00 |                                                                                                                                                                 | Break        |                            | Full Day                 | Full Day       | Bre                    | eak              |               |
| 11:00 – 12:15 | CLIL – Art 1                                                                                                                                                    | CLIL - Drama | CLIL - Science             | Cultural Visit           | Optional Visit | CLIL – Art 2           | CLIL – History 2 |               |
| 12:15 – 13:50 | Lunch                                                                                                                                                           |              |                            | Bath Spa                 | or             | Lunch                  |                  |               |
| 13:50 – 14:50 | Core Lessons                                                                                                                                                    | Core Lessons | Core Lessons               | (inc. Roman Baths visit) | Activity Day   | Pathway Lessons        | Core Lessons     | Departure Day |
| 14:50 – 15:50 | Core Lessons                                                                                                                                                    | Core Lessons | Core Lessons               |                          |                | Pathway Lessons        | Core Lessons     |               |
| 15:50 – 16:20 | Break                                                                                                                                                           |              |                            |                          |                | Bre                    | eak              |               |
| 16:20 – 17:40 | Core Lessons                                                                                                                                                    | Core Lessons | Cultural Visit<br>Lesson 3 |                          |                | Pathway Lessons        | Core Lessons     |               |
| 17:45 – 19:15 | Dinner                                                                                                                                                          |              |                            |                          |                |                        |                  |               |
| 19:15 – 19:30 | Evening activity meeting                                                                                                                                        |              |                            |                          |                |                        |                  |               |
| 19:30 – 21:30 | A choice of interactive & fun activities inc. discos, karaoke, murder mysteries, quizzes, sports competitions, casino night, mini olympics and much, much more! |              |                            |                          |                |                        |                  |               |